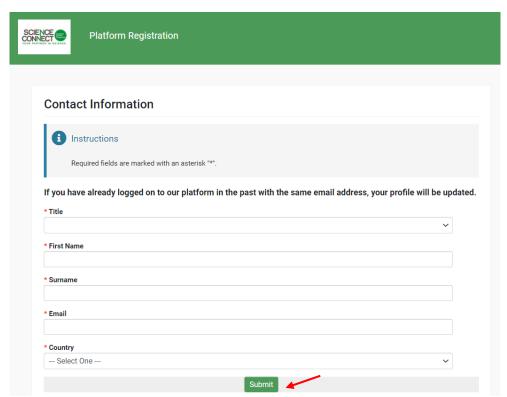

You will be able to register on the submission platform using the following link: https://esf.smartsimple.ie/s signup.jsp?token=XVtQC1oGYV5ZSxtZXxJXR1JWYUI1GXVv

Then, please fill in your Contact Information details. Required fields are marked with an asterisk "\*".

If you already are a platform user with the same email address, your profile will be updated to allow you to apply to the call.

Once everything is completed, click on "Submit". Then, click on "Login here".