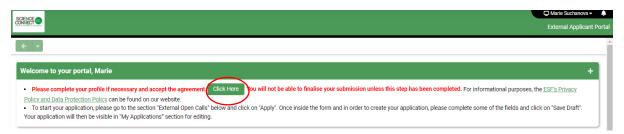

(!) If your profile is not completed, you will not be able to submit your proposal.

To complete your profile, click on the button "Click Here" on the "Welcome to your portal" section.

Fill in the Contact Information Details and click on "Complete Profile" once it is done.