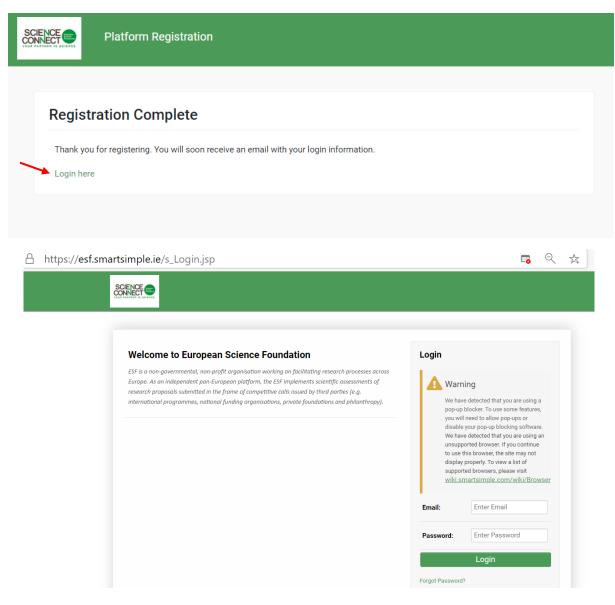

If you already are a platform user with the same email address, your profile will be updated to allow you to apply to the call.

Once everything is completed, click on "Submit". Then, click on "Login here".

(!) Make sure that the email address you indicated is correct.

After a short while, you should receive a confirmation email, "Platform Registration confirmation", from <a href="mailto:esf-panels@esf.org">esf-panels@esf.org</a>. If you have not received it in your inbox, please check your spam folder.

In this email, you will find your login (the email address you have indicated on the Registration Form) and a temporary password to connect to the platform.