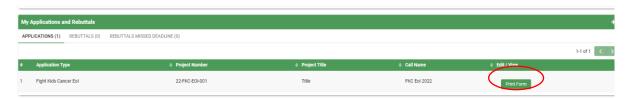

#### (!) Be careful, once you have submitted your application, you will not be able to modify it anymore!

Once you have submitted your application, the platform will generate a pdf overview of the fields you have completed that you can download by clicking on "Print Form".