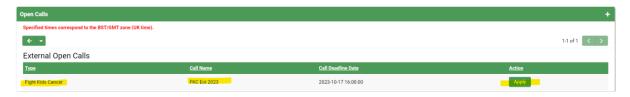

## 3. Submit your application

Click on "Apply" for the FKC EoI 2023 Call.

Make sure that you do not hide the instructions.

(!) When you are filling in your application form, remember to click on "Save Draft" regularly.