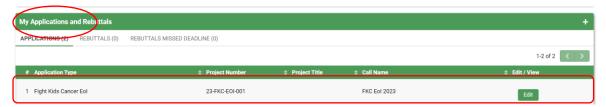

## 3. Submit your application

Click on "Apply" for the FKC EoI 2023 Call.

Make sure that you do not hide the instructions.

(!) When you are filling in your application form, remember to click on "Save Draft" regularly.

The first time you will click on "Save Draft", you will obtain the reference ID (project Number) for your application:

\* Project Number: 23-FKC-EOI-001

If you log out and re-login later, you will find your application under the "My Applications" section.