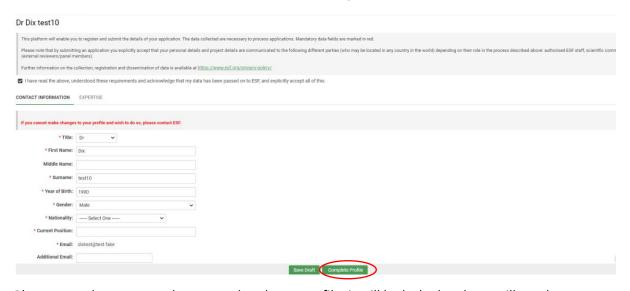

(!) If your profile is not completed, you will not be able to submit your proposal.

To complete your profile, click on the button "Click Here" on the "Welcome to your portal" section.

Fill in the Contact Information Details and click on "Complete Profile" once it is done.

Please note that once you have completed your profile, it will be locked and you will need to contact <a href="mailto:esf-panels@esf.org">esf-panels@esf.org</a> to modify it.

To go back to your portal, click on the arrow