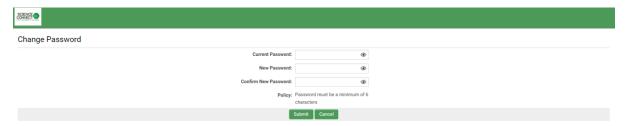

#### 2. Log in to the platform

Once you have completed your first login (using the information provided in the email), you will have to choose a new password.

This is strictly personal and ESF will not have access to it.

(!) Make sure to remember your password.

You should then receive a verification code to enter the platform. You will then have access to your portal, your **profile** and your **application**.

First, you will need to complete your profile.