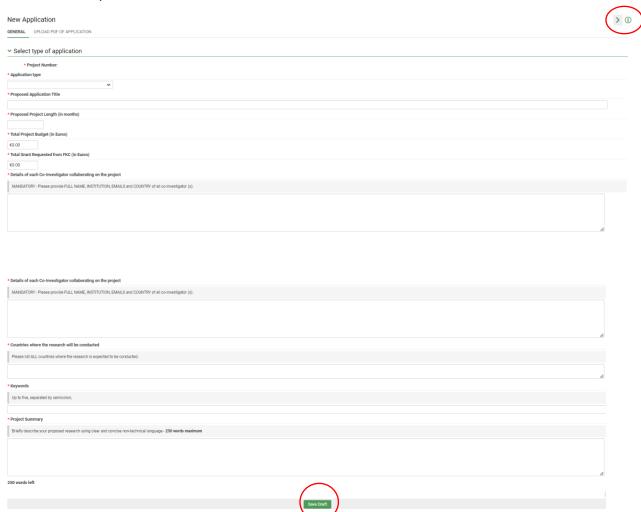

## 3. Submit your application

Click on "Apply" for the FKC EoI 2023 Call.

Make sure that you do not hide the instructions.

(!) When you are filling in your application form, remember to click on "Save Draft" regularly.

The first time you will click on "Save Draft", you will obtain the reference ID (project Number) for your application:

\* Project Number: 23-FKC-EOI-001

If you log out and re-login later, you will find your application under the "My Applications" section.

Finally, when you are ready to submit your application, click on "Submit for review". If you have made any modifications, you will need to first save them by clicking on "Save Draft" before submitting your application.