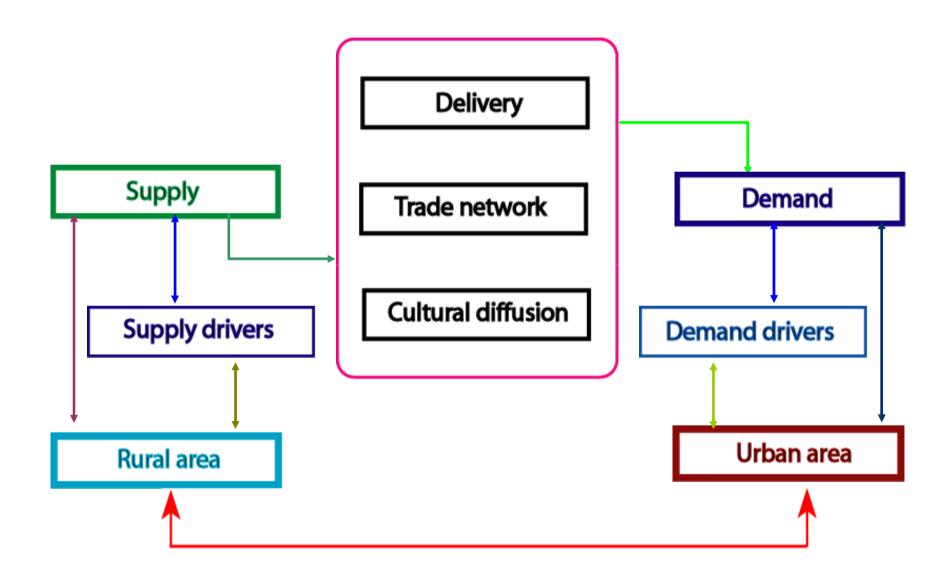

## Processes of khat expansion....

Increase land value

Increase population density

Relocate settlement frontier

Steer landscape dynamics

Favour exotic tree plantation