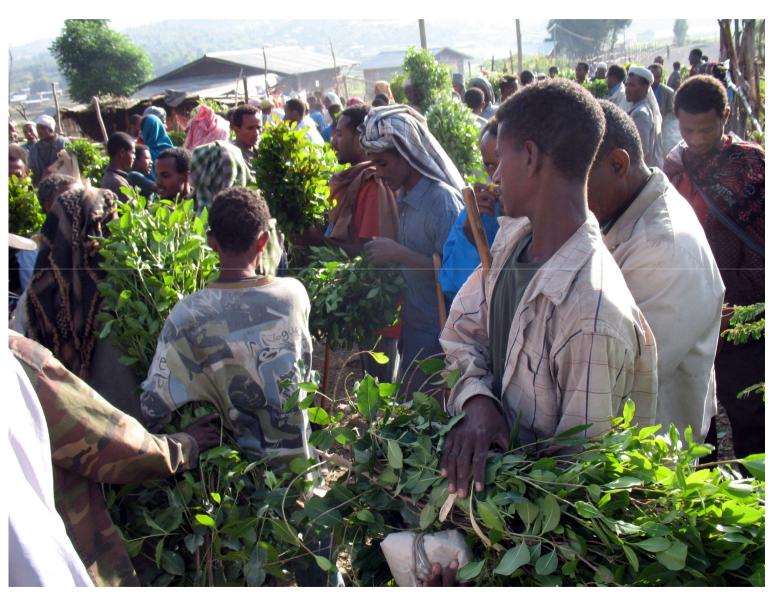

## Khat production and expansion

## How does khat expansion result forest decline?

Expand to forest areas

Replace on farm shade casting trees

Fragment forest stands

Replace other land uses

120

100

Number of farmers
09 08