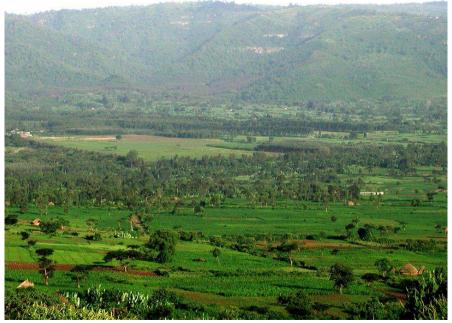

process contribute to forest decline

Proximate cause - direct impact

underlying cause - steers socio economic changes

## Investigating the link...



Spatial and temporal understanding

Remote sensing and GIS

Socioeconomic understanding

Surveys and interviews





## How does khat expansion result forest decline?

Expand to forest areas

Replace on farm shade casting trees

Fragment forest stands

Replace other land uses

120

100

Number of farmers
09 08

20

1985

1991

Year



Khat expansion and forest decline.....

# Forest decline in Wondo Genet Ethiopia 1972-2000



# Khat expansion and forest decline





## Processes of khat expansion....

Increase land value

Increase population density

Relocate settlement frontier

Steer landscape dynamics

Favour exotic tree plantation





# Thank you