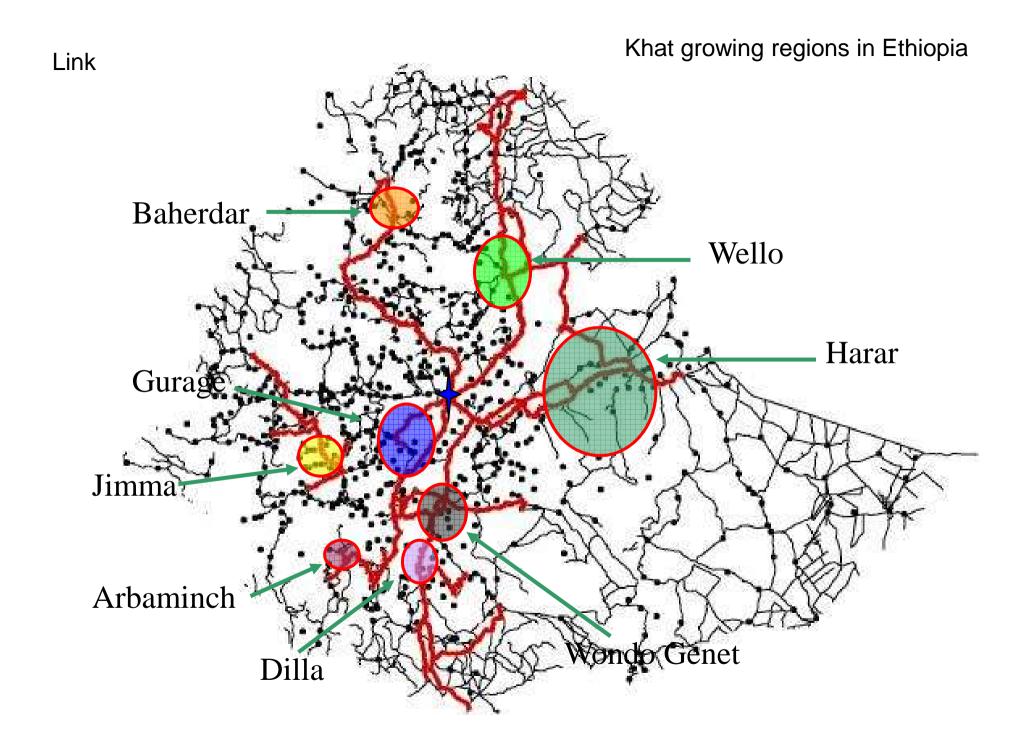

#### **Background**

Khat is expanding rapidly during the past few decades in Ethiopia

>2 M growers

>160000 ha area

>130 M kilograms production

Forest decline is going on in Ethiopia for several decades

<2% forest cover

## Khat production and expansion