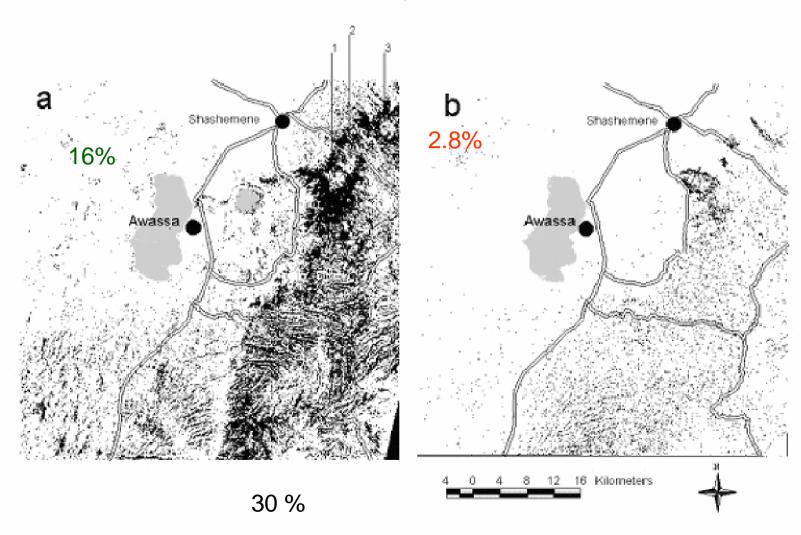

# Forest decline in Wondo Genet Ethiopia 1972-2000

# Khat expansion and forest decline