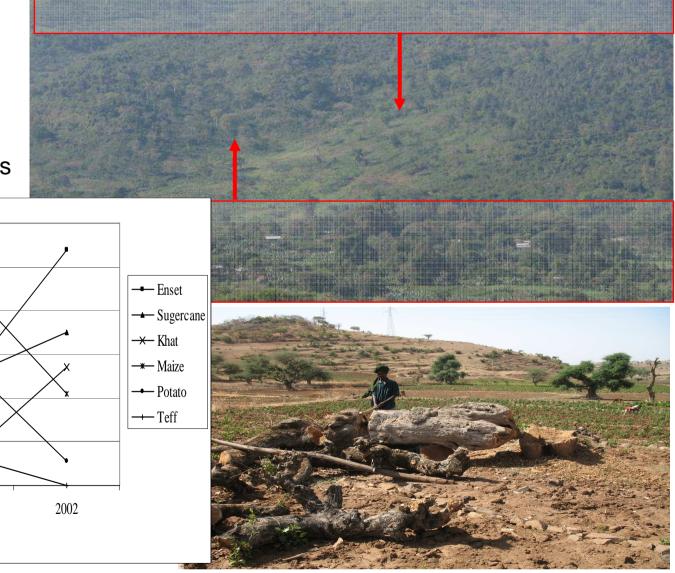

## How does khat expansion result forest decline?

Expand to forest areas

Replace on farm shade casting trees

Fragment forest stands

Replace other land uses

120

100

Number of farmers
09 08

20

1985

1991

Year

Khat expansion and forest decline.....

# Khat expansion and forest decline