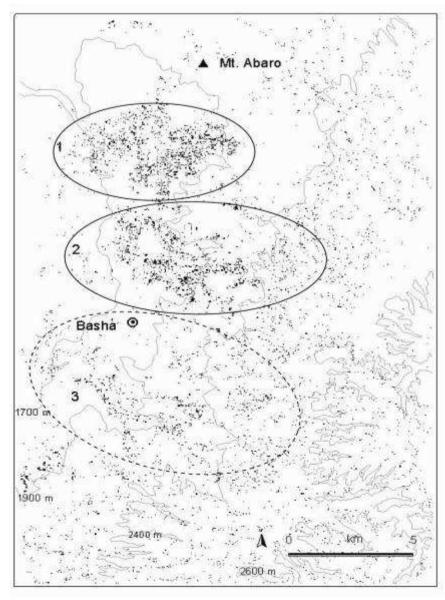

## How does khat expansion result forest decline?

Expand to forest areas

Replace on farm shade casting trees

Fragment forest stands

Replace other land uses

120

100

Number of farmers
09 08

20

1985

1991

Year

Khat expansion and forest decline.....