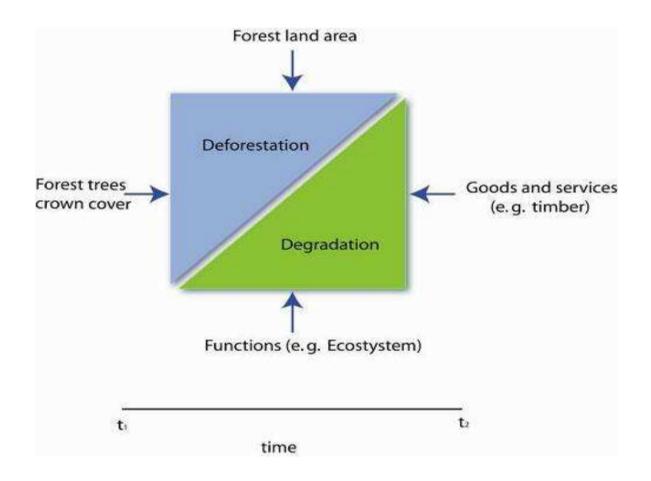

#### Possible link between forest decline and khat expansion?

Forest decline is the result of human - environment interaction

Proximate causes (direct causes e.g. expansion of agriculture)

Underlying causes (indirect causes e.g. socio economic factors)

Khat expansion magnitude and process contribute to forest decline

Proximate cause - direct impact

underlying cause - steers socio economic changes