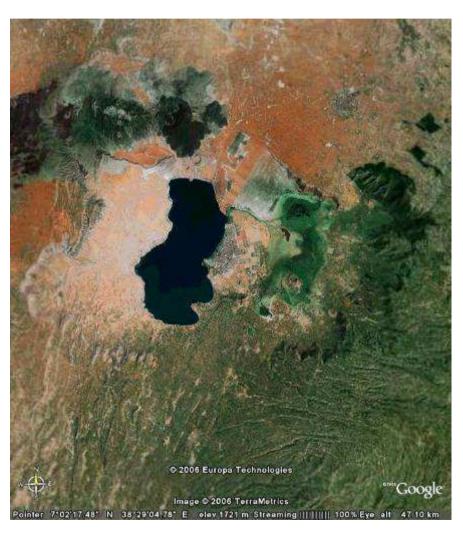

oduction

Forest decline is going on in Ethiopia for several decades

<2% forest cover

150 – 500 thousand ha/yr loss

Few remnant patches of high forests exist

Distributed in inaccessible spots, valleys, slopes and riverbanks

The rate of natural forest loss is higher than the rate of plantation

#### **Forest Decline**



## Khat production and expansion



#### Possible link between forest decline and khat expansion?

Forest decline is the result of human - environment interaction

Proximate causes (direct causes e.g. expansion of agriculture)

Underlying causes (indirect causes e.g. socio economic factors)

Khat expansion magnitude and process contribute to forest decline

Proximate cause - direct impact

underlying cause - steers socio economic changes

## Investigating the link...



Spatial and temporal understanding

Remote sensing and GIS

Socioeconomic understanding

Surveys and interviews





## How does khat expansion result forest decline?

Expand to forest areas

Replace on farm shade casting trees

Fragment forest stands

Replace other land uses

120

100

Number of farmers
09 08

20

1985

1991

Year



Khat expansion and forest decline.....

# Forest decline in Wondo Genet Ethiopia 1972-2000



# Khat expansion and forest decline





## Processes of khat expansion....

Increase land value

Increase population density

Relocate settlement frontier

Steer landscape dynamics

Favour exotic tree plantation





# Thank you