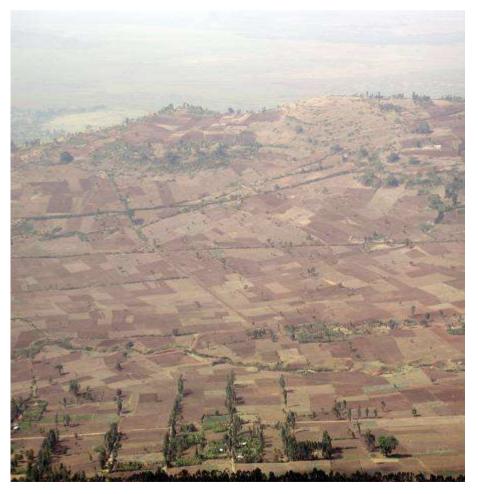

## Khat production and Forest Decline in Ethiopia

Gessesse Dessie Wondo Genet College of Forestry and Natural Resources Ethiopia





**Background** 

Forest decline....

Khat production and expansion....

Possible link between forest decline and khat expansion?

Investigating the link...

How does khat expansion result forest decline?

Processes of khat expansion....

#### **Background**

Khat is expanding rapidly during the past few decades in Ethiopia

>2 M growers

>160000 ha area

>130 M kilograms production

Forest decline is going on in Ethiopia for several decades

<2% forest cover

150 – 500 thousand ha/yr loss

Few remnant patches of high forests exist

Distributed in inaccessible spots, valleys, slopes and riverbanks

The rate of natural forest loss is higher than the rate of plantation

#### **Forest Decline**



## Khat production and expansion



#### Possible link between forest decline and khat expansio