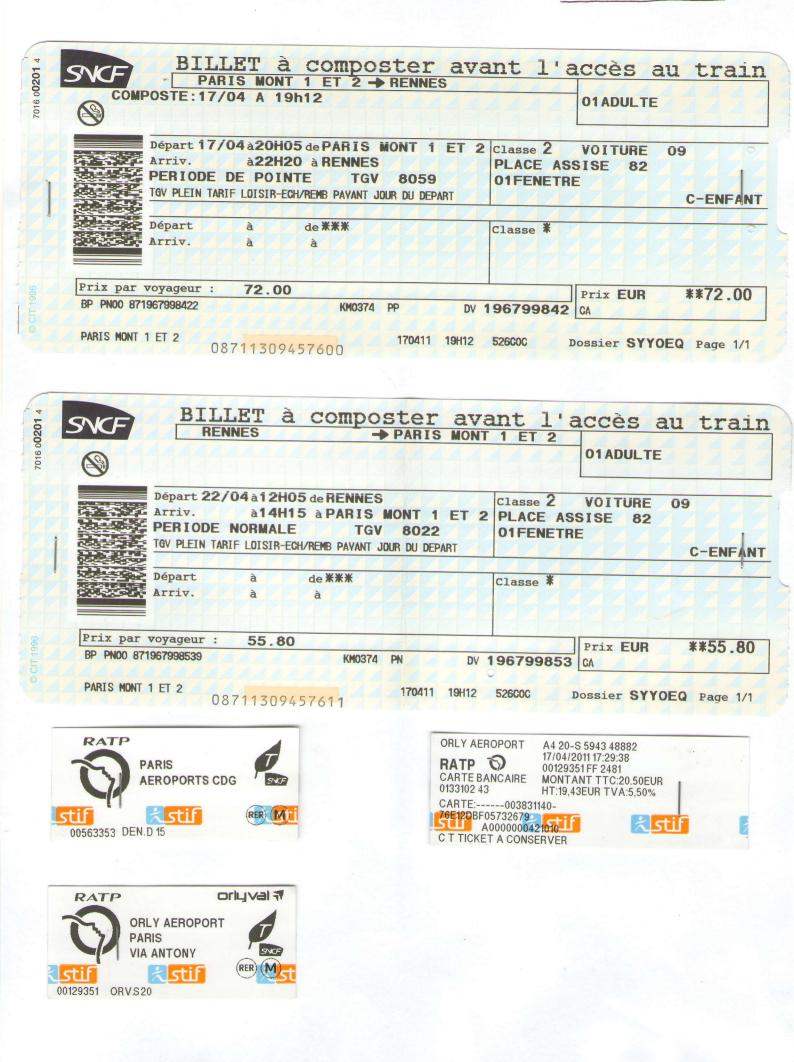

## to University of Rome 3 and University of Rennes in April 2011 in the framework of the ESF Network "Newfocus"

| Air ticket from Kiev to Rome and from Paris to Kiev     | EUR 412    | (USD 585.19)            |
|---------------------------------------------------------|------------|-------------------------|
| Air ticket from Rome to Paris                           | EUR 188.99 |                         |
| Train from Kharkov to Kiev and bus from Kiev to Kharkov | EUR 23.32  | (UAH 111.51+145=256.51) |
| Train from airport to Rome and bus from Rome to airport | EUR 20     | (EUR 14+6)              |
| Train from airport to Paris and from Paris to airport   | EUR 19.15  | (EUR 10.25+8.90)        |
| Train from Paris to Rennes and from Rennes to Paris     | EUR 127.80 | (EUR 72+55.80)          |
|                                                         |            |                         |
| Total:                                                  | EUR 791.26 |                         |